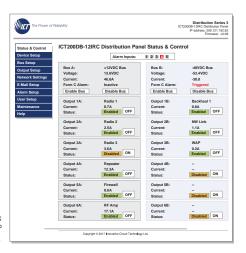

#### ICT200DB-12IRC

- > 12, 24 and 48VDC systems
- Mix voltages and polarities in a single panel
- ▶ 6 x 25A hydraulic/magnetic breakered outputs per A/B bus
- 200A system current rating
- Remote monitoring of each load over Ethernet
- Remote power control of each load over Ethernet
- Email Alarms
- Automatic load shedding
- Network watchdog (ping)
- 5 x digital site monitoring sensor inputs
- Also available as ICT200DB-12 unmanaged version

Intelligent ICT Distribution Series models include a secure, easy to use web browser interface that provides remote monitoring, alarm reporting, and power cycling control of each output over an Ethernet link. SNMP support allows integration of the power systems into your wireless network management infrastructure.