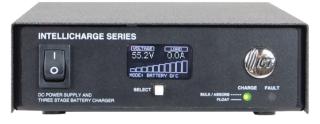

## **INTELLICHARGE SERIES**

Shown with optional high resolution OLED display

ICT IntelliCharge Series DC power supplies with integrated three stage battery charger are ideal for small wireless access points, broadband, and backhaul applications. Intelligent battery charging and integrated low voltage disconnect charge and protect your battery, while the high efficiency design and power factor corrected AC input saves power, ideal for a cost effective solution for smaller sites.