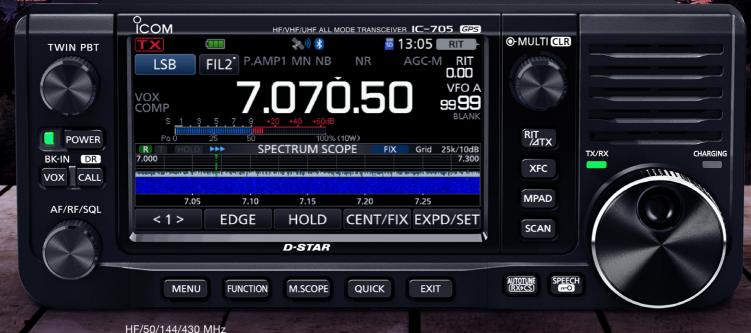

## Your New Partner for Field Operations

- HF/50/144/430 MHz All Mode, with D-Star DV
- RF Direct Sampling System
- Real-Time Spectrum Scope and Waterfall Display
- Large Touch Screen Color Display
- Compact and Lightweight Design
- BP-272 Battery Pack or 13.8 V DC External Power Supply
- Maximum Output Power 10 W (13.8 V DC), 5 W (BP-272)
- Bluetooth® and Wireless LAN Capabilities
- Full Equipped D-STAR Functions
- Optional Backpack, LC-192, Ideal for Field Operations